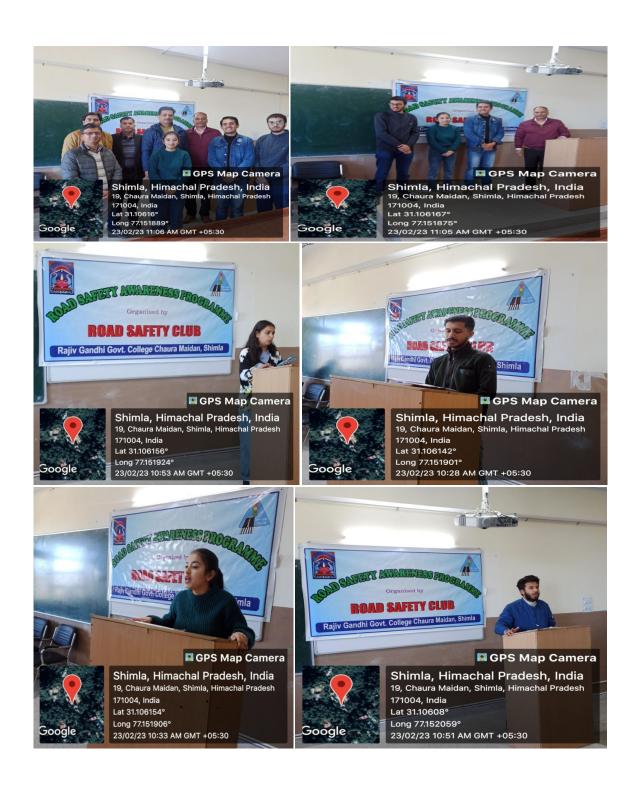

#### 4. Declamation Contest

On 23 February 2023, a declamation contest was organised in the Physics class room of the college. Dr. Ajit Thakur (Associate Professor) and Dr. Dinesh Singh Kanwar (Associate Professor) adjudged the contest. In the second session, Dr. Ajit Thakur and Dr. Dinesh Singh Kanwar acted as resource person and educated the students about road safety through the lectures. Dr. Sumit Gupta organised the programme.