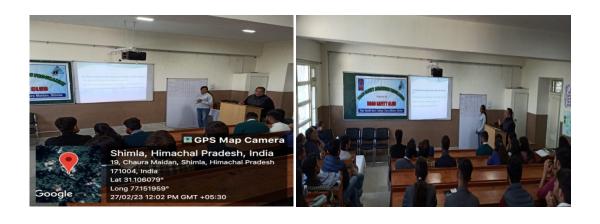

# 2. Awareness about Traffic Signs and Rules through Videos and Documentaries

On 21 February 2023 Road Safety Club of the College organised a programme in the college IT Lab. To aware the students, videos and documentaries on traffic signs, signals, and rules were shown by Sh. Vijay Kumar (Assistant Professor).

# 6. Quiz

For the promotion of awareness and knowledge of the traffic rules, signs, signals, programmes and policies of the government on road safety among students quiz was organised in the Zoology class room of the college on 27 February, 2023. Dr. Nikhil Sarta (Assistant Professor) was quiz master and organiser of the event. Dr. Pankaj Basotia (Associate Professor), and Dr. Gopal Sanghaik (Associate Professor) were the jury members.