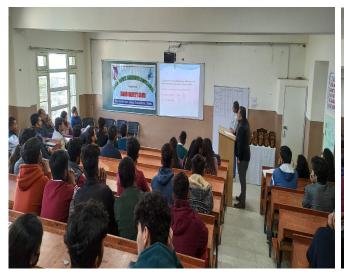

# 2. Awareness about Traffic Signs and Rules through Videos and Documentaries

On 21 February 2023 Road Safety Club of the College organised a programme in the college IT Lab. To aware the students, videos and documentaries on traffic signs, signals, and rules were shown by Sh. Vijay Kumar (Assistant Professor).

# 6. Quiz

For the promotion of awareness and knowledge of the traffic rules, signs, signals, programmes and policies of the government on road safety among students quiz was organised in the Zoology class room of the college on 27 February, 2023. Dr. Nikhil Sarta (Assistant Professor) was quiz master and organiser of the event. Dr. Pankaj Basotia (Associate Professor), and Dr. Gopal Sanghaik (Associate Professor) were the jury members.