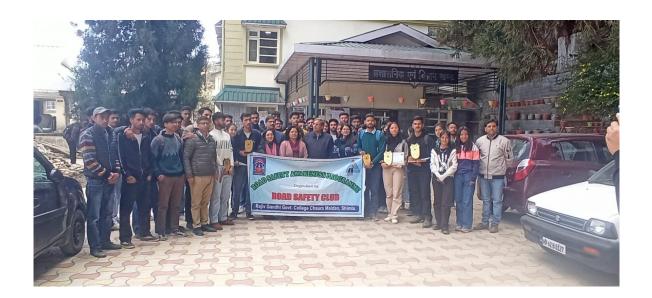

# 7. Awareness Rally

Awareness rally on road safety was organised on 27 February, 2023. Rally started from the college campus and ended at Chaura Maidan, Shimla. Rally was flagged off by the Principal Dr. Anupma Garg, and was led by the members of the Road Safety Club. Students of different clubs and societies suvh as NSS, NCC, Rovers and Rangers, Literary society, Sports and theatre club took part in the rally.