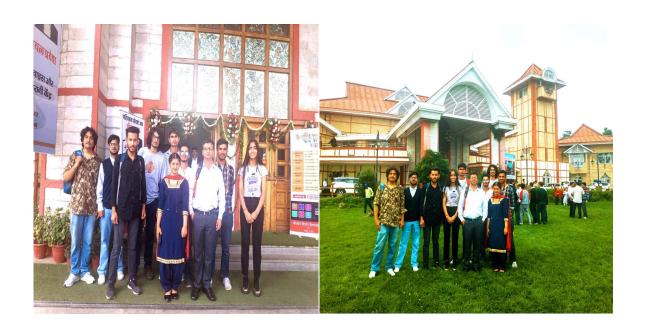

# 1. Inaugurated Vehicle Location Tracking Device, Emergency Panic Button System, and Command Control Centre of the State Transport

'Road Safety Club' Government College Chaura Maidan, Shimla attended the Road Safety program organised under the 'Aajadi Ka Amritutsav' by the State Transport Department at Peterhoff, Shimla on 19.07.2022. Chief Minister, Sh. Jai Ram Thakur, inaugurated Vehicle Location Tracking Device, Emergency Panic Button System, and Command Control Centre of the State Transport for the public. This has made Himachal Pradesh the first state in the country to launch such an initiative. Addressing the students of Schools and Colleges Chief Minister exhorted that road safety is priority of the government and it will be included in syllabus for awareness developing a culture of safe driving.

The contingent was led by Mr. Dinesh Sharma, Assistant Professor and Mr. Akshar, Mr. Sanjeev, Mr. Ankush, Pranjal, Mr. Chirag, Mr. Vikas, Mr. Bharti, Ms. Priyanka, and Mr. Hoshiyar were the beneficiary students.