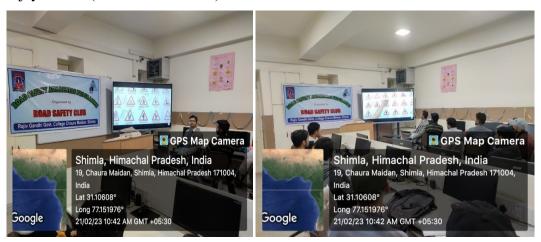

# 2. Awareness about Traffic Signs and Rules through Videos and Documentaries

On 21 February 2023 Road Safety Club of the College organised a programme in the college IT Lab. To aware the students, videos and documentaries on traffic signs, signals, and rules were shown by Sh. Vijay Kumar (Assistant Professor).