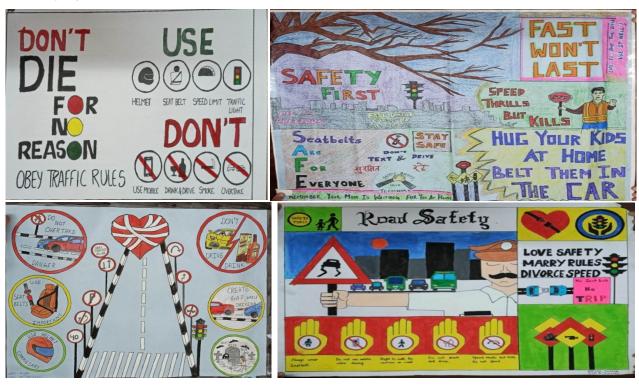

#### 3. Slogan Writing and Poster Making Competition

On 22 February 2023 Slogan Writing and Poster Making Competitions on the theme 'The Importance of Road Safety' were organised, 63 students participated in the events. Ms. Mitali Dhareula (Assistant Professor) organised the events. Dr. Pankaj Basotia (Associate Professor), and Dr. Gopal Sanghaik (Associate Professor) were the judges.